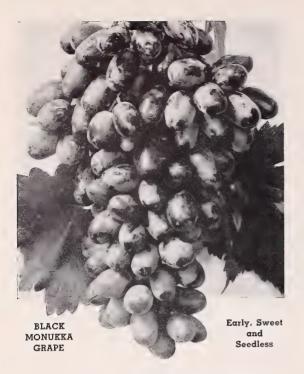

pleasant flavor to ice cream. It is less generally known that Pistachio Nut trees will thrive in Calilornia wherever the fig and olive do well. They are hardy deciduous trees of small size, the nuts appearing in large clusters like a loose bunch of grapes. The nuts bring a good price on the market and practically all of them are imported now, but there is no reason why they should not be produced locally since Cali-fornia is about the only section of the country where they can be successfully grow. Must are borne only on the female trees and at least one male is necessary for pollination. We have two excellent nut bearing variets. Aleppo and Bronte, and the male pollinizer, Kaz. **3-yr.. branched, 4-5 ft., \$2.75 each; \$25.00 per 10. 1-yr., whips, 3-4 ft., \$2.25 each; \$2.00 per 10.** 



# Armstrong Select GRAPE VINES

Grapes from all over the world do wonderfully well in California, and every home place has room for a few vines somewhere. It takes only two years after planting to get good crops on most Grape vines, so it is not necessary to wait for results.

The Grapes which are typical of California are those that have been gathered from Persia, Turkey, Armenia, Anatolia, and from the Old World vineyards of France and Germany, but we are also fortunate in being able to grow the American Grapes which are so much liked in the Eastern States.

In planting Grape vines, cut the top back to two or three strong buds and plant the vine deep so that only about two inches of the original cutting is exposed. The first winter after planting, if the vine has made  $\alpha$  weak g